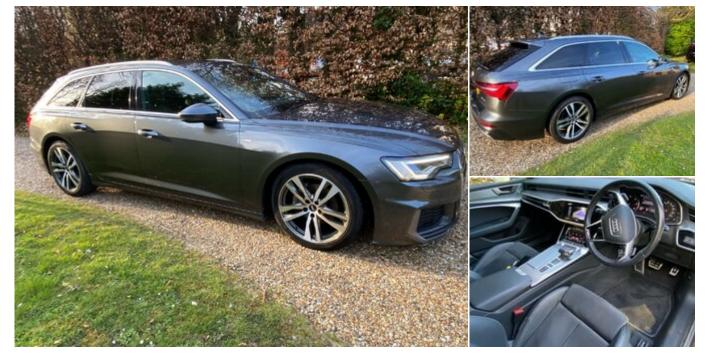

## 2021 (21) Audi A6 TDI S LINE MHEV

£25,990

#### **Technical Data**

Euro Status: 6 Mileage: 38,601 miles Year: 2021 (21) Transmission: Automatic Engine Size: 2.0L Insurance Group: 32E Colour: GREY Gears: 7 CO2: 149 g/km Engine Capacity: 1,968 cc