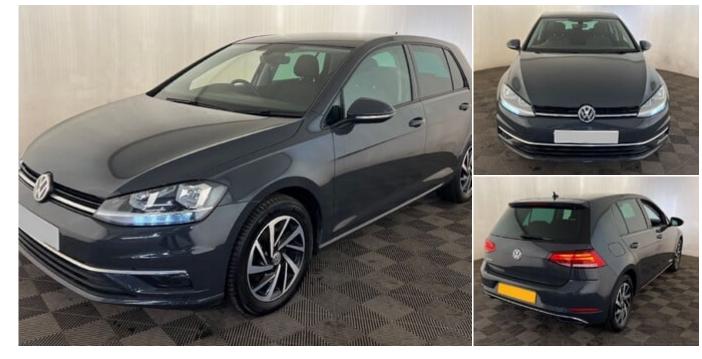

## 2019 (19) Volkswagen Golf MATCH TSI EVO £13,290

#### **Technical Data**

Euro Status: 6 Fuel Type: **Petrol** Mileage: **41,289 miles** Year: **2019 (19)** Transmission: **Manual** Engine Size: **1.5L** Insurance Group: **20E** Colour: **GREY** Gears: 6 CO2: **119 g/km** 