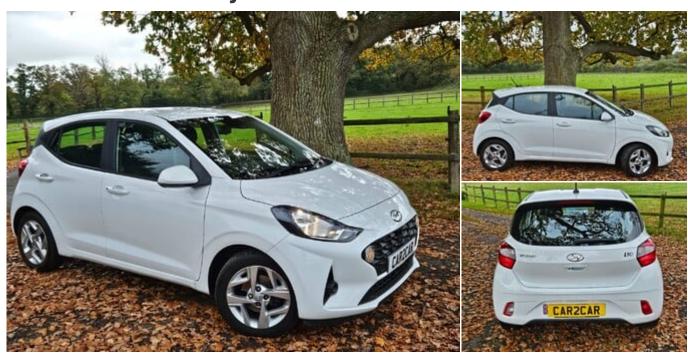

# 2020 (20) Hyundai i10 MPI SE CONNECT Full service History Car is like New!

£13,224

#### **Technical Data**

Euro Status: 6
Fuel Type: **Petrol** 

Mileage: 10,490 miles

Year: 2020 (20)

Transmission: **Automatic** 

Engine Size: **1.2L**Insurance Group: **4E** 

 ${\bf Colour: WHITE}$ 

Gears: 4