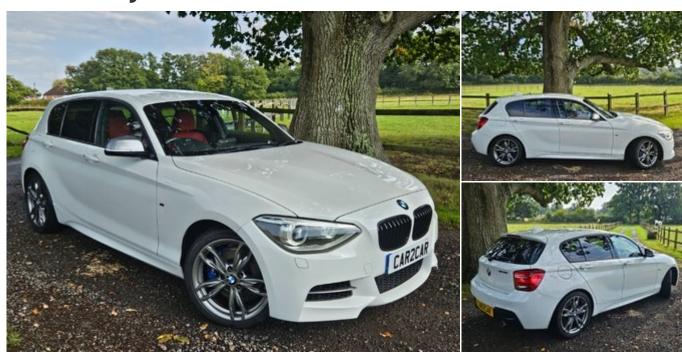

# 2014 (64) BMW 1 Series M135I Superb Condition Just Serviced New MOT

£14,790 Was £15,990

#### **Technical Data**

Euro Status: 6
Fuel Type: **Petrol** 

Mileage: 36,907 miles

Year: 2014 (64)

Transmission: **Automatic** 

Engine Size: **3.0L**Insurance Group: **39A** 

Colour: WHITE

Gears: 8