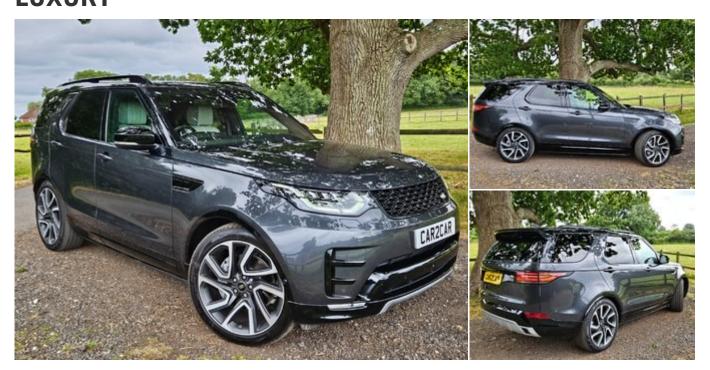

# 2019 (19) Land Rover Discovery SDV6 HSE £35,390 LUXURY

#### **Technical Data**

Euro Status: **6**Fuel Type: **Diesel** 

Mileage: 47,411 miles

Year: **2019 (19)** 

Transmission: **Automatic** 

Engine Size: **3.0L**Insurance Group: **43E** 

Colour: GREY

Gears: 8